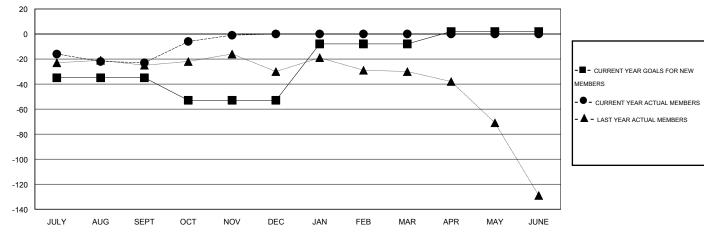

#### GOALS AND ACTUAL MEMBERS CUMULATIVE

| DROPPED CLUBS: 0                |               | 28 CLUBS OF 43 ADDED 1 OR MORE<br>NEW MEMBERS | GENDER DISTRIBUTION  MALE 728 (57.28%) |              |            |
|---------------------------------|---------------|-----------------------------------------------|----------------------------------------|--------------|------------|
| DROPPED MEMBERS                 |               |                                               | FEMALE                                 | 543 (42.72%) |            |
| DECEASED  CLUB CANCELLED  OTHER | 14<br>0<br>58 | CLICK HERE FOR HEALTH ASSESSMENT DATA         | FAMILY UNIT MEMBERS HEAD OF HOUSEHOLD  |              | 377<br>186 |
| TOTAL                           | 72            |                                               | NON-HEAD OF HOUSEHOL                   | .D           | 191        |